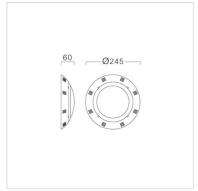

#### Specification

Housing ABS plastic Lens Acrylic (PMMA) Gasket Silicone rubber Dimension Dia.245x60 mm. Mounting Surface 9W Power **Light Source** LED Module Colour Temperature 3000K **LED Output** 585 lm