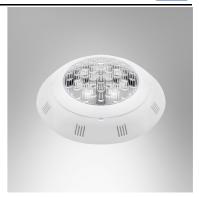

## **Application**

Underwater is designed to illuminate aquariums, water falls, swimming pools, fountains, etc.

#### Specification

Housing ABS plastic Lens Acrylic (PMMA) Gasket Silicone rubber Dimension Dia.245x60 mm. Mounting Surface 9W Power **Light Source** LED Module Colour Temperature 3000K **LED Output** 585 lm