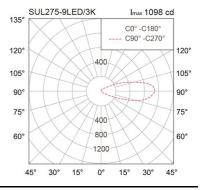

**Beam Angle** Symmetrical wide beam **Control Gear** Separate switching power supply

**Power Supply** 220-240VAC,50Hz

Insulation Class Ш IP Rating 68 **Luminaire Lifetime** 25,000 hrs. Equivalent QR111 50W